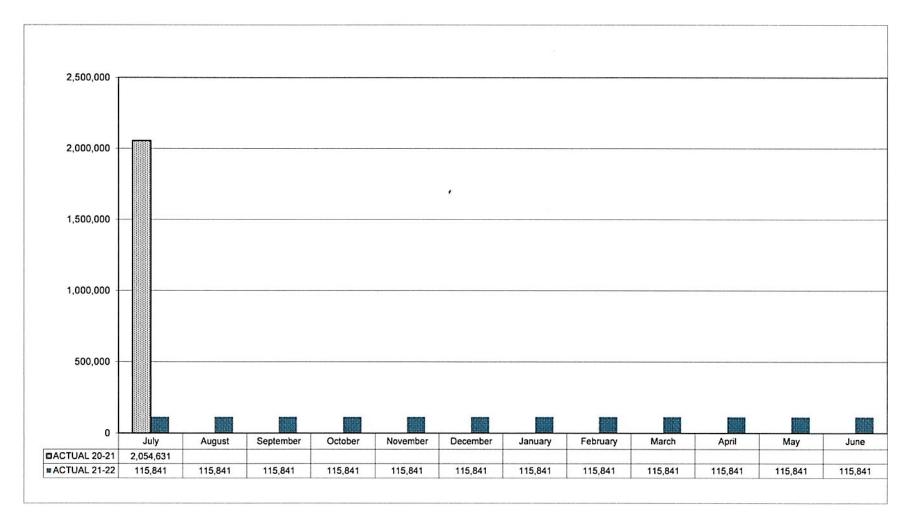

| TOTAL         |                                         | \$ 118.663.250 00    | 448,379 74                              | 119,111,629.74               |         |               |                                         | \$ 119,522,549 33      | \$ 526,340.0   |

# ROSLYN PUBLIC SCHOOLS CUMULATIVE CASH RECEIPT BY MONTH - GENERAL FUND STATEMENT OF GENERAL FUND RECEIPTS JULY 2021



Page 3A

# ROSLYN PUBLIC SCHOOLS SUMMARY STATEMENT OF GENERAL FUND ENCUMBRANCES AND DISBURSEMENTS JULY 2021

| Description                       | Original Appropriations \$ | Appropriation Adjustment \$ | Current<br>Appropriations<br>\$ | Monthly<br>Expenditures<br>\$ | Y-T-D<br>Expenditures<br>\$ | Encumbrance<br>Outstanding<br>\$ | Y-T-D Totals to<br>Current<br>Appropriation<br>% | Unencumbered<br>Balance<br>\$ |
|-----------------------------------|----------------------------|-----------------------------|---------------------------------|-------------------------------|-----------------------------|----------------------------------|--------------------------------------------------|-------------------------------|
| General Support<br>Code 1000      | 16,026,996.00              |