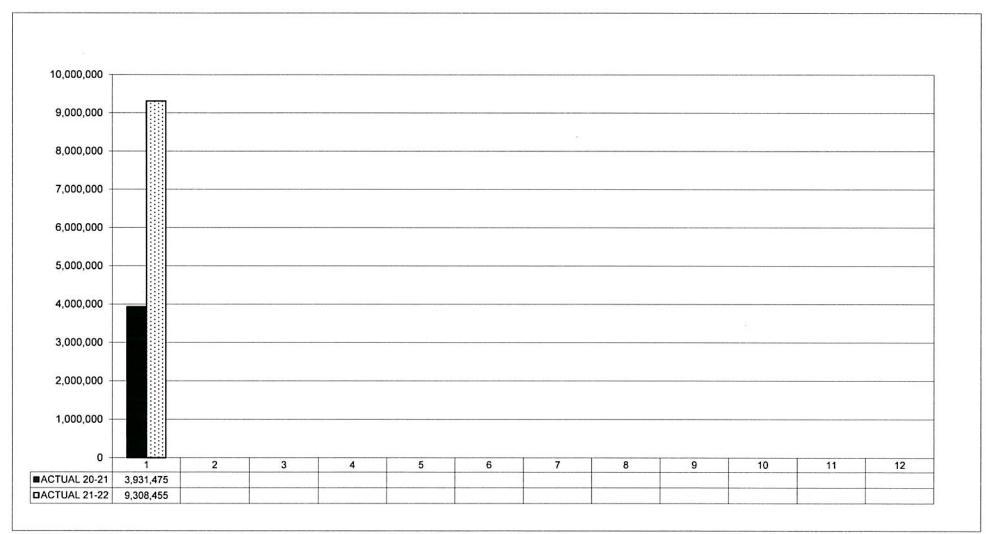

| 0.00%                                            | 11,738.00                     |
| Undistributed<br>Code 9000        | 38,048,585.00              |                             | 38,048,585.00                   | 0.00                          | 32,408,175.60               | 0.00                             | 85.18%                                           | 4,094,297.88                  |
| TOTAL                             | 118,663,250.00             | 448,379.74                  | 119,111,629.74                  | 0.00                          | 32,408,175.60               | 0.00                             | 27.21%                                           | 7,560,641.14                  |

Page 4

# ROSLYN PUBLIC SCHOOLS CUMULATIVE EXPENDITURE BY MONTH - GENERAL FUND JULY 2021



Note: Employee Benefits Accounted for in the General Fund beginning July 1, 2021 & Transfer to Capital Recorded as of July 2021

Page 4A

## MONTHLY COLLATERAL

|                                                                                                                                                  | CAPITAL ONE                                                               |
|--------------------------------------------------------------------------------------------------------------------------------------------------|---------------------------------------------------------------------------|
| GENERAL FUND CHECKING ACCOUNT<br>GENERAL FUND MERCHANT SERVICES<br>GENERAL FUND MONEY MARKET<br>GENERAL FUND RECOVERY<br>GENERAL FUND INVESTMENT | 5,874,963.51<br>103,642.40<br>21,854,9